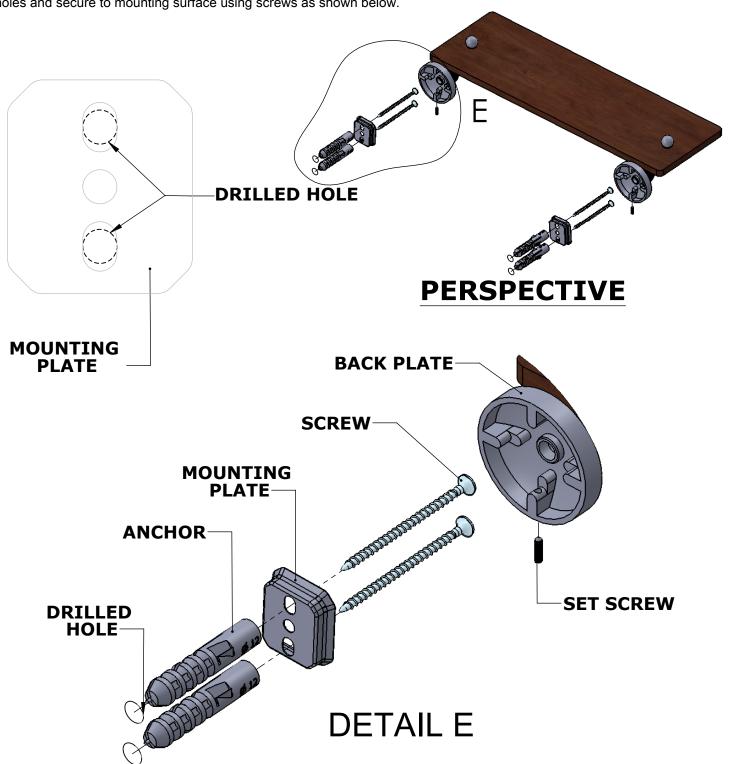

#### Step 1: Drill holes in Wall for screw anchors and attach Mounting Plate to Wall

Determine your desired location for installation and make a mark for the location of the mounting plate. Remove mounting plate from backplate by loosening set screw in backplate as pictured below. Place center hole of mounting plate over mark made above. Make 2 marks where mounting screws will be placed as shown below. Drill hole at each of the marks. (You may substitute other style mounting anchors or screws if desired). Place anchors into the holes made. Place mounting plate over holes and secure to mounting surface using screws as shown below.