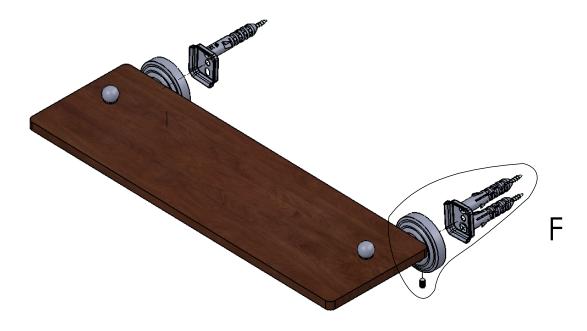

#### **Step 2:** Attach Bracket to Mounting Plate.

Place bracket on mounting plate and secure by tightening set screw as shown below.