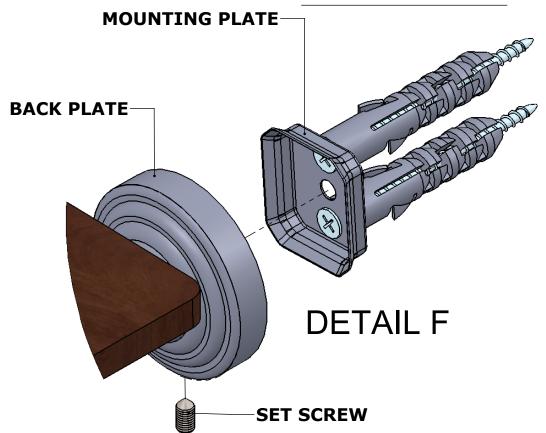

#### **Step 2:** Attach Bracket to Mounting Plate.

Place bracket on mounting plate and secure by tightening set screw as shown below.